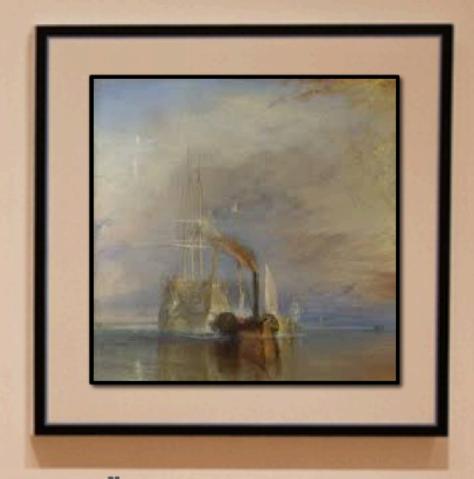

### **Most Popular Artworks - Top 3**

16/10/2017 - 22/10/2017

Name: Sunflowers, Van Gogh

**Times Scanned: 125** 

Name: The Arnolfini Portrait, van Eyck

Times Scanned: 124

Name:
The Fighting Temeraire, Turner

**Times Scanned: 86** 