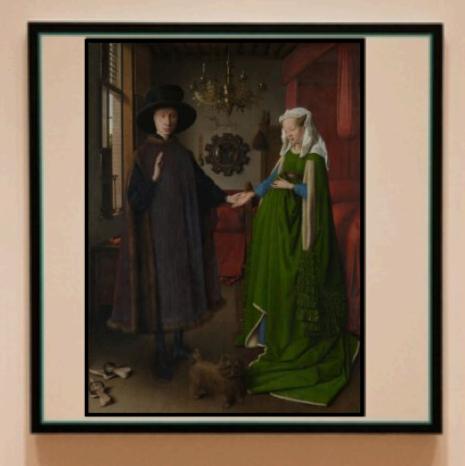

### **Most Popular Artworks - Top 3**

16/10/2017 - 22/10/2017

Name: Sunflowers, Van Gogh

**Times Scanned: 125** 

Name: The Arnolfini Portrait, van Eyck

Times Scanned: 124

Name:
The Fighting Temeraire, Turner