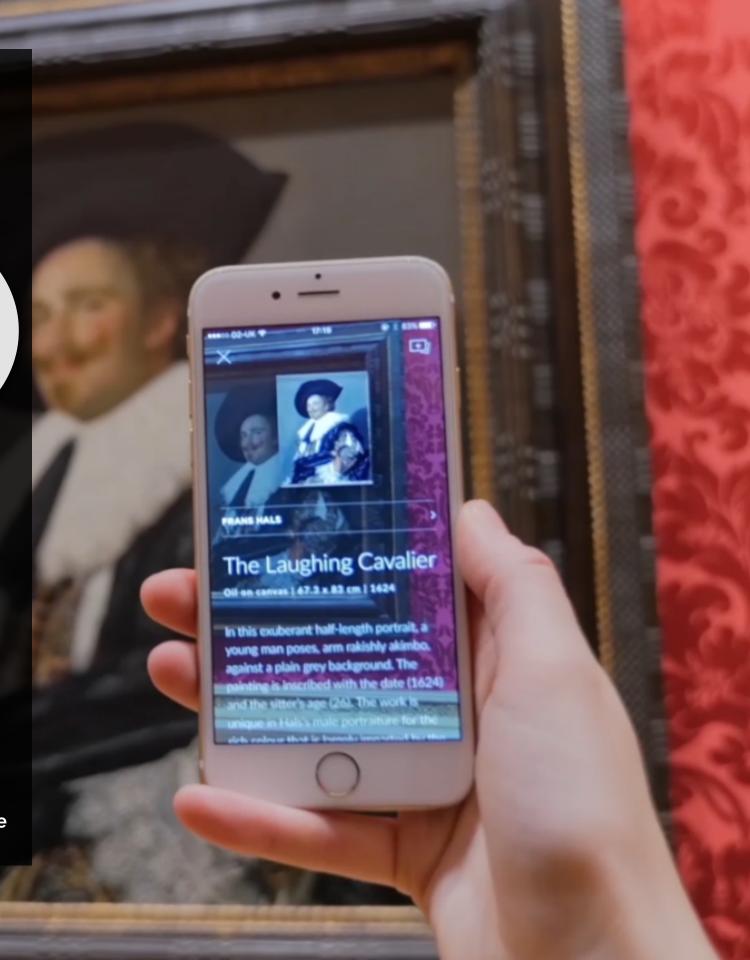

# SMARTIFY L J

40,000 Monthly Active Users 500,000 Users Internationally Featured on:
New York
Times, The
Guardian,
New Scientist

'One of the most significant features of Smartify is its ability to link people to museums from anywhere'