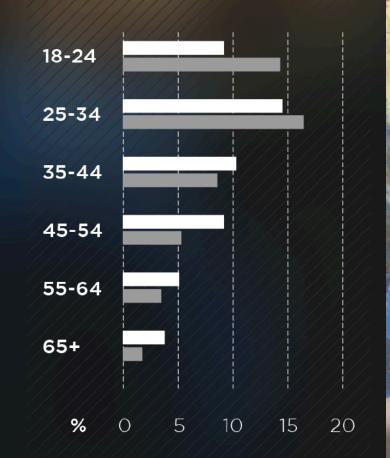

# AGE GROUP SPLIT

2017 Insights

Was the top scanning day of the year.

Had the most Smartify members scanning every single day.

This year, the average
Smartify member learnt
about 14 artworks
through the app.