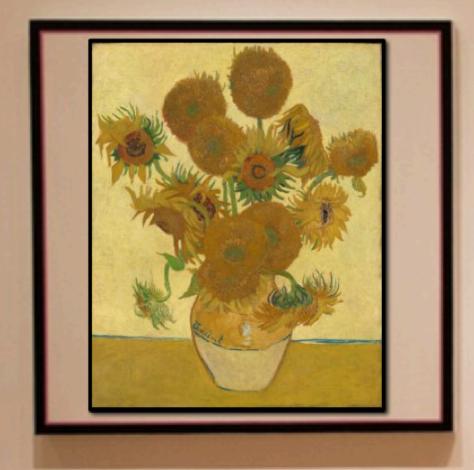

### **Most Popular Artworks - Top 3**

16/10/2017 - 22/10/2017

Name: Sunflowers, Van Gogh

**Times Scanned: 125** 

Name: The Arnolfini Portrait, van Eyck

Times Scanned: 124

Name:
The Fighting Temeraire, Turner