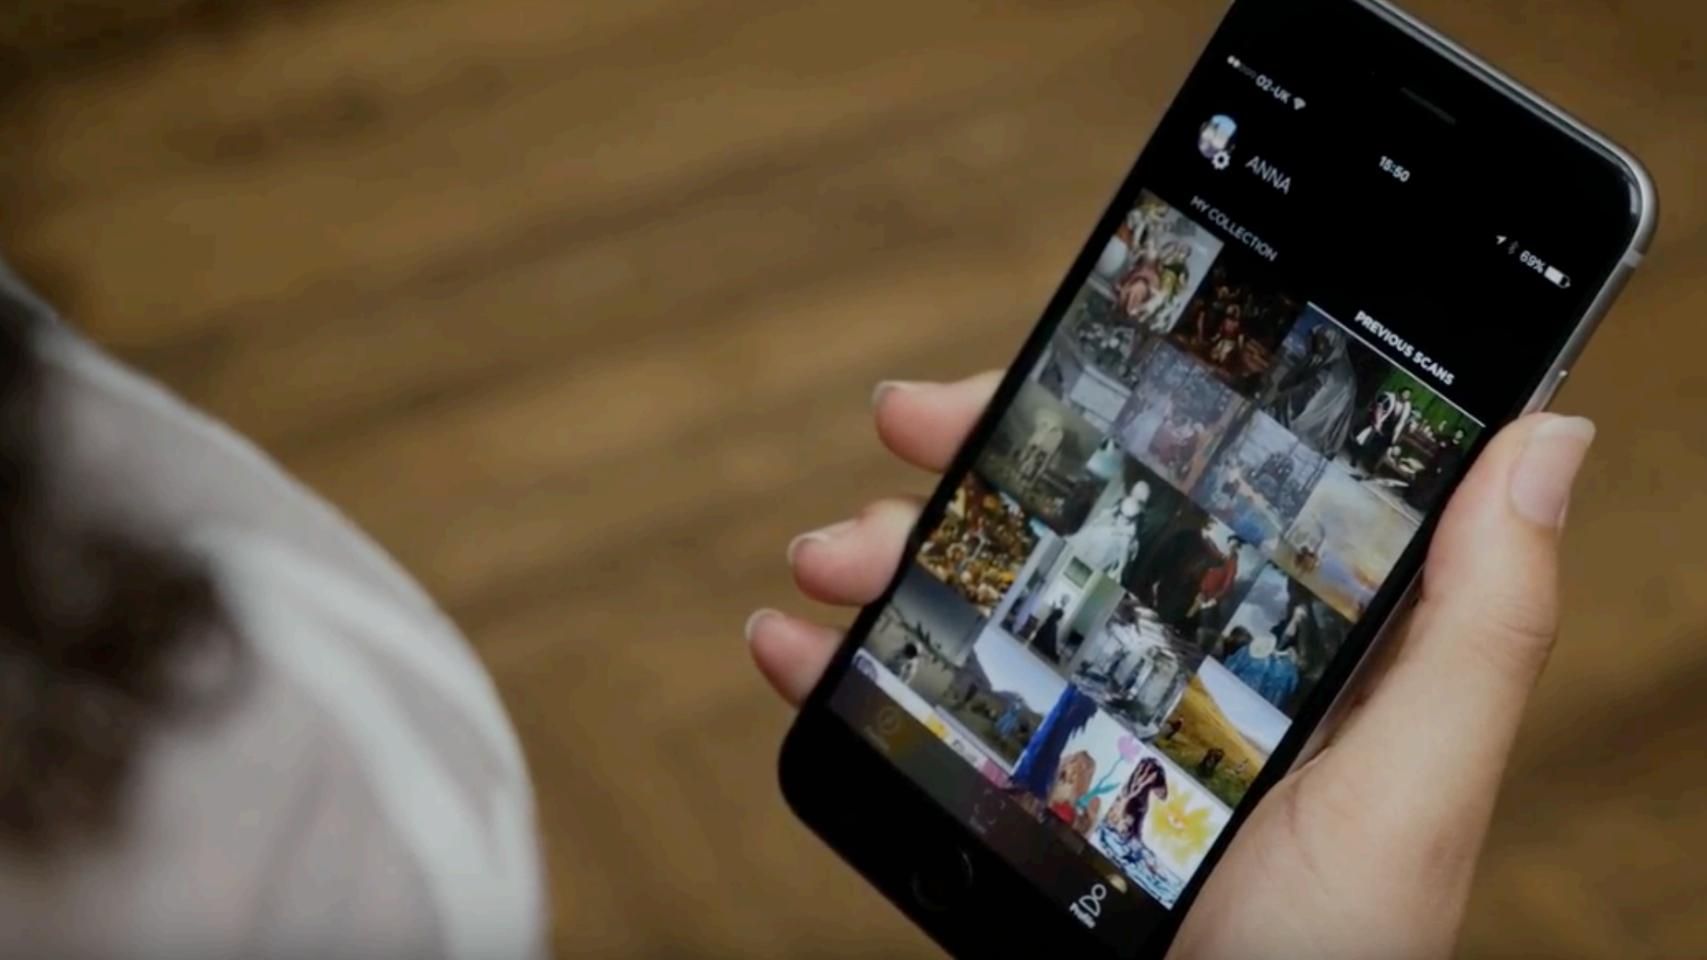

# SMARTIFY L J

40,000 Monthly Active Users 500,000 Users Internationally Featured on:
New York
Times, The
Guardian,
New Scientist

'One of the most significant features of Smartify is its ability to link people to museums from anywhere'