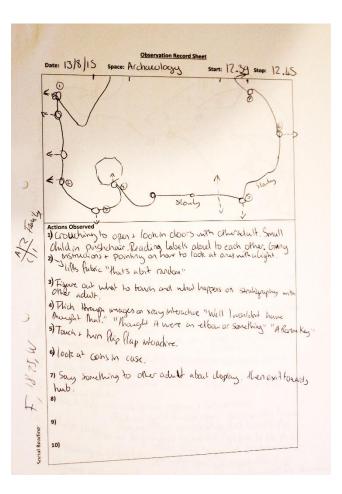

## Presenting my Work

**Observation Record Sheet** Date: 13/8/15 space: Archaeology start: 12.39 Stop: 12.45 6 13 Actions Observed Actions Observed SCrokkhing to open 1 look in closers with churachalt. Small Child in purchasis. Rading labels about to each other. Gung 2. Justinuctions + pointing on have to look at one with a light. Justic fubric "thurs abit random" Tauy . 3) Figure out what he tarch and what happens on strukyaphy with other adult. Thick through mages on xray interactive "Well I wantshit have Mought Mun!" "Marcht A were an elbar or something" "A Roren Key"
Touch + him Rip flap interactive. 5 a) look at coins in case. 5 71 Say something to other adult about clopday. then exit tougeds